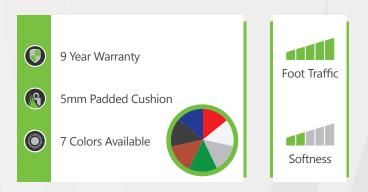

RECOMMENDED USES

| Primary Yarn Polymer       | Polyethylene       |
|----------------------------|--------------------|
| Yarn Cross Section         | Textured Diamond   |
| Standard Color             | 7 Colors Available |
| Fabric Construction        | Tufted             |
| Second Yarn Polymer Thatch |                    |
| Secondary Yarn Color       |                    |

| Primary Backing                 | 15/18 PP 2-Part |  |  |
|---------------------------------|-----------------|--|--|
| Coating Type                    | Polyurethane    |  |  |
| PE Yarn Denier / Ends           | 8,040 / 1       |  |  |
| Texturized Thatch Denier / Ends |                 |  |  |
| Warranty Period                 | 9 Years         |  |  |