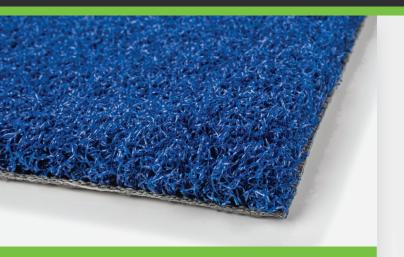

## **SYN**Play 48

Ideal for activity and agility zones due to its construction using low-pile, low-friction grass blades. With several colors to choose from this turf adds a burst of colorful fun to any space.

RECOMMENDED USES

| Primary Yarn Polymer       | Polyethylene       |
|----------------------------|--------------------|
| Yarn Cross Section         | Textured Diamond   |
| Standard Color             | 7 Colors Available |
| Fabric Construction        | Tufted             |
| Second Yarn Polymer Thatch |                    |
| Secondary Yarn Color       |                    |